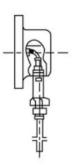

|
| Tube diameters      | 6mm, 8mm,10mm, other customized               |
| Tube length         | Customized, at least 50mm                     |
| Dial Plate          | Single,dual (°C,°F)                           |
| Pointer             | Aluminum                                      |
| Case                | ss304                                         |
| Ring                | ss304/ crimpled ring                          |
| Installation direct | Axial type, Radial type, multi-direction type |
| Liquid filled       | Glycerin (selected)                           |
| Accuracy            | 1.5%                                          |
| Trademark:          | Hangjia                                       |
| Transport package:  | Paper carton                                  |







Back Connection Type Bottom Connection Type

Adjustable Angle Type

# **Ordering Guide**