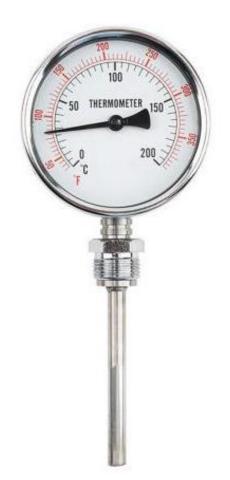

## **Product Overview**

HTB series industrial Bimetallic thermometer is a kind of measuring instrument suitable for field measurement temperature. It can be directly measure the temperature of precious gas, liquid and steam,widely used in machinery, shipbuilding, petrochemical, metallurgy, electric power, light industry and scientific research departments. Compared with the industrial glass mercury thermometer,WSS series industrial Bimetallic thermometer has the advantages of no mercury damage, easy reading, robustness and vibration resistance. It can be used to replace the fragile industrial glass mercury thermometer.

#### **Features**

- 1. No harmful mercury, easy to read
- 2. Protection tube material is stainless steel, pressure and corrosion resistance

3. Axial and radial-type, 135-type, universal type and other varieties, adapted to the needs of a variety of on-site installation

## **Parameters**

| Dial Diameters      | 2.5"(63mm), 3"(75mm), 4"(100mm)               |
|---------------------|-----------------------------------------------|
| Pressure range      | -50°C~0~600°C                                 |
| Connector/Socket    | M20*1.5, G1/2, other customized               |
| Tube diameters      | 6mm, 8mm,10mm, other customized               |
| Tube length         | Customized, at least 50mm                     |
| Dial Plate          | Single,dual (°C,°F)                           |
| Pointer             | Aluminum                                      |
| Case                | ss304                                         |
| Ring                | ss304/ crimpled ring                          |
| Installation direct | Axial type, Radial type, multi-direction type |
| Liquid filled       | Glycerin (selected)                           |
| Accuracy            | 1.5%                                          |
| Trademark:          | Hangjia                                       |
| Transport package:  | Paper carton                                  |