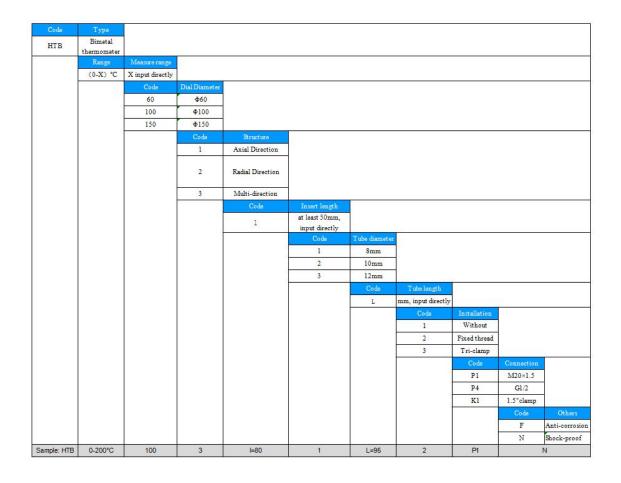

## **Parameters**

| Dial Diameters      | 2.5"(63mm), 3"(75mm), 4"(100mm)               |
|---------------------|-----------------------------------------------|
| Pressure range      | -50°C~0~600°C                                 |
| Connector/Socket    | M20*1.5, G1/2, other customized               |
| Tube diameters      | 6mm, 8mm,10mm, other customized               |
| Tube length         | Customized, at least 50mm                     |
| Dial Plate          | Single,dual (°C,°F)                           |
| Pointer             | Aluminum                                      |
| Case                | ss304                                         |
| Ring                | ss304/ crimpled ring                          |
| Installation direct | Axial type, Radial type, multi-direction type |
| Liquid filled       | Glycerin (selected)                           |
| Accuracy            | 1.5%                                          |
| Trademark:          | Hangjia                                       |
| Transport package:  | Paper carton                                  |