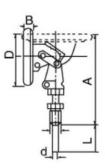

|
| Tube diameters      | 6mm, 8mm,10mm, other customized               |
| Tube length         | Customized, at least 50mm                     |
| Dial Plate          | Single,dual (°C,°F)                           |
| Pointer             | Aluminum                                      |
| Case                | ss304                                         |
| Ring                | ss304/ crimpled ring                          |
| Installation direct | Axial type, Radial type, multi-direction type |
| Liquid filled       | Glycerin (selected)                           |
| Accuracy            | 1.5%                                          |
| Trademark:          | Hangjia                                       |
| Transport package:  | Paper carton                                  |







Back Connection Type Bottom Connection Type

Adjustable Angle Type

# **Ordering Guide**