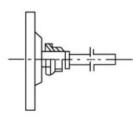

|
| Tube diameters      | 6mm, 8mm,10mm, other customized               |
| Tube length         | Customized, at least 50mm                     |
| Dial Plate          | Single,dual (°C,°F)                           |
| Pointer             | Aluminum                                      |
| Case                | ss304                                         |
| Ring                | ss304/ crimpled ring                          |
| Installation direct | Axial type, Radial type, multi-direction type |
| Liquid filled       | Glycerin (selected)                           |
| Accuracy            | 1.5%                                          |
| Trademark:          | Hangjia                                       |
| Transport package:  | Paper carton                                  |







Back Connection Type Bottom Connection Type

Adjustable Angle Type

# **Ordering Guide**